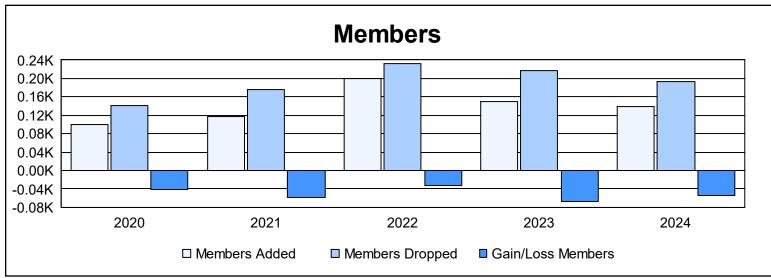

District 103 C

As of June 2024 Cumulative

| Year      | New<br>Clubs | Dropped<br>Clubs | Gain/<br>Loss<br>Clubs | New<br>Members | Charter<br>Members | Reinstate<br>Members | Transfer<br>Members | Total<br>Member<br>Added | Total<br>Members<br>Dropped | Gain/<br>Loss<br>Members |
|-----------|--------------|------------------|------------------------|----------------|--------------------|----------------------|---------------------|--------------------------|-----------------------------|--------------------------|
| 2019-2020 | 0            | 1                | -1                     | 86             | 0                  | 1                    | 12                  | 99                       | 141                         | -42                      |
| 2020-2021 | 1            | 0                | 1                      | 82             | 21                 | 5                    | 9                   | 117                      | 175                         | -58                      |
| 2021-2022 | 2            | 1                | 1                      | 113            | 62                 | 5                    | 19                  | 199                      | 232                         | -33                      |
| 2022-2023 | 1            | 0                | 1                      | 107            | 21                 | 5                    | 17                  | 150                      | 218                         | -68                      |
| 2023-2024 | 1            | 2                | -1                     | 80             | 22                 | 13                   | 24                  | 139                      | 193                         | -54                      |
| Average   | 1            | 1                | 0                      | 94             | 25                 | 6                    | 16                  | 141                      | 192                         | -51                      |