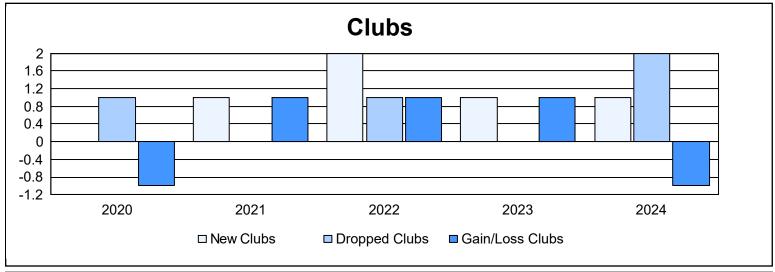

District 103 C

As of June 2024 Cumulative

| Year      | New<br>Clubs | Dropped<br>Clubs | Gain/<br>Loss<br>Clubs | New<br>Members | Charter<br>Members | Reinstate<br>Members | Transfer<br>Members | Total<br>Member<br>Added | Total<br>Members<br>Dropped | Gain/<br>Loss<br>Members |
|-----------|--------------|------------------|------------------------|----------------|--------------------|----------------------|---------------------|--------------------------|-----------------------------|--------------------------|
| 2019-2020 | 0            | 1                | -1                     | 86             | 0                  | 1                    | 12                  | 99                       | 141                         | -42                      |
| 2020-2021 | 1            | 0                | 1                      | 82             | 21                 | 5                    | 9                   | 117                      | 175                         | -58                      |
| 2021-2022 | 2            | 1                | 1                      | 113            | 62                 | 5                    | 19                  | 199                      | 232                         | -33                      |
| 2022-2023 | 1            | 0                | 1                      | 107            | 21                 | 5                    | 17                  | 150                      | 218                         | -68                      |
| 2023-2024 | 1            | 2                | -1                     | 80             | 22                 | 13                   | 24                  | 139                      | 193                         | -54                      |
| Average   | 1            | 1                | 0                      | 94             | 25                 | 6                    | 16                  | 141                      | 192                         | -51                      |